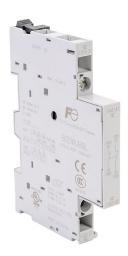

## BZ0WUBBL Cut Sheet

Fuji Electric auxiliary contact, left side mount, (2) N.C. contact(s), 6A @ 120 VAC/1.1A @ 120 VDC. For use with BM3R/BM3V series manual motor protector.

For complete product information, please see this item on our store at the following link:

## **Technical Specifications**

| Brand           | Fuji Electric                           |
|-----------------|-----------------------------------------|
| Item            | Auxiliary contact                       |
| Mounting        | Left side                               |
| Contact Type    | (2) N.C.                                |
| Amperage Rating | 6A @ 120 VAC/1.1A @ 120 VDC             |
| For Use With    | BM3R/BM3V series manual motor protector |