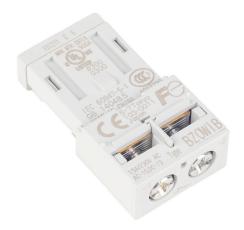

## BZ0WIB Cut Sheet

Fuji Electric auxiliary contact, front mount, (1) N.C. contact(s), 1.5A @ 230VAC/0.55A @ 110VDC. For use with BM3R/BM3V series manual motor protector.

For complete product information, please see this item on our store at the following link:

## **Technical Specifications**

| Brand           | Fuji Electric                           |
|-----------------|-----------------------------------------|
| Item            | Auxiliary contact                       |
| Mounting        | Front                                   |
| Contact Type    | (1) N.C.                                |
| Amperage Rating | 1.5A @ 230VAC/0.55A @ 110VDC            |
| For Use With    | BM3R/BM3V series manual motor protector |