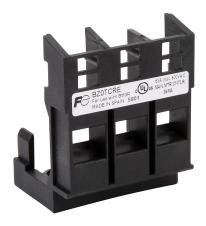

## **BZOTCRE** Cut Sheet

Fuji Electric terminal shroud, line side. For use with BM3RHB series manual motor protector.

For complete product information, please see this item on our store at the following link:

## **Technical Specifications**

| Brand                | Fuji Electric                        |
|----------------------|--------------------------------------|
| Item                 | Terminal shroud                      |
| Cover Type           | Line side                            |
| Blown Fuse Indicator | No                                   |
| For Use With         | BM3RHB series manual motor protector |