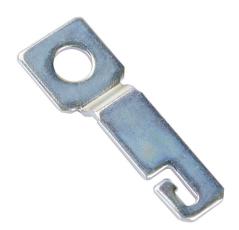

## **BZOSET Cut Sheet**

Fuji Electric panel mount adapter, package of 10. For use with BM3R series manual motor protector.

For complete product information, please see this item on our store at the following link:

## **Technical Specifications**

| Brand                  | Fuji Electric                                                                         |
|------------------------|---------------------------------------------------------------------------------------|
| Item                   | Panel mount adapter                                                                   |
| Quantity per Pack      | 10                                                                                    |
| For Use With           | BM3R series manual motor protector                                                    |
| Additional Information | Lugs push into the back of the MMS and provide a sturdy lug for direct panel mounting |