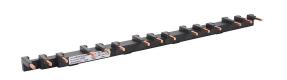

## BZ0BR15A Cut Sheet

Fuji Electric busbar, 64A Max, cut to length not permitted, connects up to 5 BM3RH MMS units with one (9mm wide) accessory.

For complete product information, please see this item on our store at the following link:

## **Technical Specifications**

| Brand           | Fuji Electric                                                   |
|-----------------|-----------------------------------------------------------------|
| Item            | Busbar                                                          |
| Amperage Rating | 64A Max                                                         |
| Cut to Length   | Not permitted                                                   |
| Application     | Connects up to 5 BM3RH MMS units with one (9mm wide) accessory  |
| Requires        | 1 BZ0BFRA feed-in terminal for connecting line power to the bus |