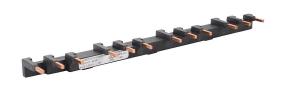

## BZ0BR14A Cut Sheet

Fuji Electric busbar, 64A Max, cut to length not permitted, connects up to 4 BM3RH MMS units with one (9mm wide) accessory.

For complete product information, please see this item on our store at the following link:

## **Technical Specifications**

| Brand           | Fuji Electric                                                   |
|-----------------|-----------------------------------------------------------------|
| Item            | Busbar                                                          |
| Amperage Rating | 64A Max                                                         |
| Cut to Length   | Not permitted                                                   |
| Application     | Connects up to 4 BM3RH MMS units with one (9mm wide) accessory  |
| Requires        | 1 BZ0BFRA feed-in terminal for connecting line power to the bus |