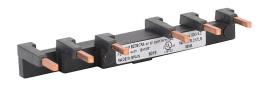

## BZ0BR12A Cut Sheet

Fuji Electric busbar, 64A Max, cut to length not permitted, connects up to 2 BM3RH MMS units with one (9mm wide) accessory.

For complete product information, please see this item on our store at the following link:

## **Technical Specifications**

| Brand           | Fuji Electric                                                   |
|-----------------|-----------------------------------------------------------------|
| Item            | Busbar                                                          |
| Amperage Rating | 64A Max                                                         |
| Cut to Length   | Not permitted                                                   |
| Application     | Connects up to 2 BM3RH MMS units with one (9mm wide) accessory  |
| Requires        | 1 BZ0BFRA feed-in terminal for connecting line power to the bus |