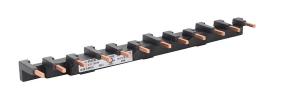

## BZ0BR04A Cut Sheet

Fuji Electric busbar, 64A Max, cut to length not permitted, connects up to 4 BM3RH MMS units without accessories.

For complete product information, please see this item on our store at the following link:

## Technical Specifications

| Brand           | Fuji Electric                                                  |
|-----------------|----------------------------------------------------------------|
| Item            | Busbar                                                         |
| Amperage Rating | 64A Max                                                        |
| Cut to Length   | Not permitted                                                  |
| Application     | Connects up to 4 BM3RH MMS<br>units without accessories        |
| Requires        | 1 BZ0BFRA feed-in terminal for<br>connecting line power to bus |