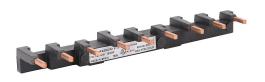

## BZ0BR03A Cut Sheet

Fuji Electric busbar, 64A Max, cut to length not permitted, connects up to 3 BM3RH MMS units without accessories.

For complete product information, please see this item on our store at the following link:

## **Technical Specifications**

| Brand           | Fuji Electric                                               |
|-----------------|-------------------------------------------------------------|
| Item            | Busbar                                                      |
| Amperage Rating | 64A Max                                                     |
| Cut to Length   | Not permitted                                               |
| Application     | Connects up to 3 BM3RH MMS units without accessories        |
| Requires        | 1 BZ0BFRA feed-in terminal for connecting line power to bus |