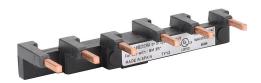

## BZ0BR02A Cut Sheet

Fuji Electric busbar, 64A Max, cut to length not permitted, connects up to 2 BM3RH MMS units without accessories.

For complete product information, please see this item on our store at the following link:

## **Technical Specifications**

| Brand           | Fuji Electric                                               |
|-----------------|-------------------------------------------------------------|
| Item            | Busbar                                                      |
| Amperage Rating | 64A Max                                                     |
| Cut to Length   | Not permitted                                               |
| Application     | Connects up to 2 BM3RH MMS units without accessories        |
| Requires        | 1 BZ0BFRA feed-in terminal for connecting line power to bus |