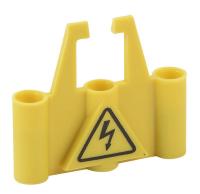

## BZ0BCRA Cut Sheet

Fuji Electric busbar cover, for use with unused exposed busbar pins on the BM3RH busbars.

For complete product information, please see this item on our store at the following link:

https://www.automationdirect.com/pn/BZ0BCRA

## **Technical Specifications**

| Brand        | Fuji Electric                                   |
|--------------|-------------------------------------------------|
| Item         | Busbar cover                                    |
| For Use With | Unused exposed busbar pins on the BM3RH busbars |