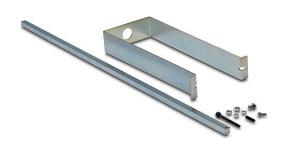

## BZ-VS2-24 Cut Sheet

Fuji Electric shaft, 24in length. For use with BW9V0HA and BW9V0JA rotary disconnect handles.

For complete product information, please see this item on our store at the following link:

## **Technical Specifications**

| Brand                  | Fuji Electric                                 |
|------------------------|-----------------------------------------------|
| Item                   | Shaft                                         |
| Shaft Length           | 24in                                          |
| For Use With           | BW9V0HA and BW9V0JA rotary disconnect handles |
| Additional Information | 30.36in maximum mounting depth                |