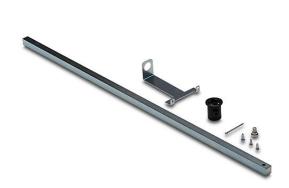

## BW9VSG0-24 Cut Sheet

Fuji Electric shaft, 24in length. For use with BW9V0CA and BW9V0GA rotary disconnect handles.

For complete product information, please see this item on our store at the following link:

## **Technical Specifications**

| Brand                  | Fuji Electric                                 |
|------------------------|-----------------------------------------------|
| Item                   | Shaft                                         |
| Shaft Length           | 24in                                          |
| For Use With           | BW9V0CA and BW9V0GA rotary disconnect handles |
| Additional Information | 27.74in maximum mounting depth                |