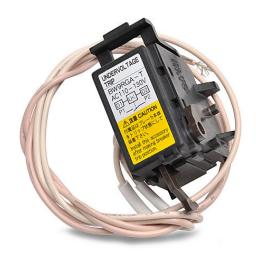

## BW9RGAT Cut Sheet

Fuji Electric field installable undervoltage trip, left side mount, 110-130 VAC sensing range, 19.69in 20AWG lead wires. For use with Fuji Electric 125A and 250A frame MCCBs.

For complete product information, please see this item on our store at the following link:

## **Technical Specifications**

| Brand             | Fuji Electric                           |
|-------------------|-----------------------------------------|
| Item              | Undervoltage trip                       |
| Field Installable | Yes                                     |
| Mounting          | Left side                               |
| Sensing Range     | 110-130 VAC                             |
| Connection        | 19.69in 20AWG lead wires                |
| For Use With      | Fuji Electric 125A and 250A frame MCCBs |