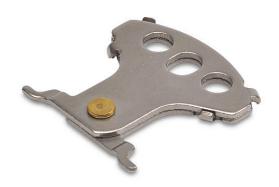

## BW9QNHA Cut Sheet

Fuji Electric lockout attachment, for use with Fuji Electric 400A, 630A and 800A frame MCCBs.

For complete product information, please see this item on our store at the following link:

## **Technical Specifications**

| Brand                  | Fuji Electric                                 |
|------------------------|-----------------------------------------------|
| Item                   | Lockout attachment                            |
| For Use With           | Fuji Electric 400A, 630A and 800A frame MCCBs |
| Additional Information | Lock not included                             |