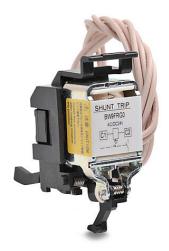

## BW9FRG0 Cut Sheet

Fuji Electric field installable shunt trip, left or right side mount, 24 VAC/VDC coil voltage, 19.69in 20AWG lead wires. For use with Fuji Electric 125A and 250A frame MCCBs.

For complete product information, please see this item on our store at the following link:

## **Technical Specifications**

| Brand             | Fuji Electric                           |
|-------------------|-----------------------------------------|
| Item              | Shunt trip                              |
| Field Installable | Yes                                     |
| Mounting          | Left or right side                      |
| Coil Voltage      | 24 VAC/VDC                              |
| Connection        | 19.69in 20AWG lead wires                |
| For Use With      | Fuji Electric 125A and 250A frame MCCBs |