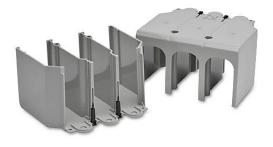

## BW9BTHA-L3W Cut Sheet

Fuji Electric terminal shroud, line or load side. Package of 2. For use with Fuji Electric 400A frame MCCBs.

For complete product information, please see this item on our store at the following link:

## **Technical Specifications**

| Brand             | Fuji Electric                  |
|-------------------|--------------------------------|
| Item              | Terminal shroud                |
| Cover Type        | Line or load side              |
| Quantity per Pack | 2                              |
| For Use With      | Fuji Electric 400A frame MCCBs |