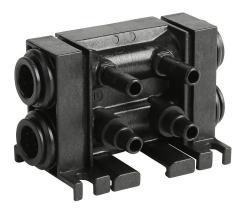

## BVM-426M Cut Sheet

NITRA pneumatic modular valve manifold, fiberglass-reinforced thermoplastic, (2) stations, (2) 10mm push-to-connect tubing inlet(s), (2) 10mm push-to-connect tubing exhaust(s). For use with BVS-46M series valves.

## **Technical Specifications**

| Brand              | NITRA                               |
|--------------------|-------------------------------------|
| Item               | Pneumatic Modular valve manifold    |
| Material           | Fiberglass-reinforced thermoplastic |
| Number of Stations | 2                                   |
| Inlet Port         | (2) 10mm push-to-connect tubing     |
| Exhaust Port       | (2) 10mm push-to-connect tubing     |
| For Use With       | BVS-46M series valves               |