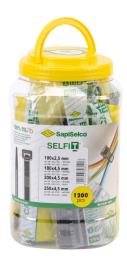

## BUCK.001 Cut Sheet

SapiSelco cable tie assortment kit, black and natural. Package of 1200. Includes (300) 3.93in cable ties, (300) 7.09in cable ties, (300) 7.87in cable ties and (300) 9.84in cable ties.

## **Technical Specifications**

| Brand             | SapiSelco                                                                                             |
|-------------------|-------------------------------------------------------------------------------------------------------|
| Item              | Cable tie assortment kit                                                                              |
| Color             | Black and natural                                                                                     |
| Quantity per Pack | 1200                                                                                                  |
| Kit Includes      | (300) 3.93in cable ties, (300) 7.09in cable ties, (300) 7.87in cable ties and (300) 9.84in cable ties |