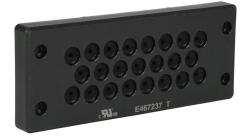

## BRM23-2 Cut Sheet

Bimed BRM series cable entry system frame, nylon frame, 24-pin frame, black, (23) 4-8.5mm opening(s), UL Type 12, 13 and 4X, IP65.

For complete product information, please see this item on our store at the following link:

## Technical Specifications

| Brand              | Bimed                    |
|--------------------|--------------------------|
| Item               | Cable entry system frame |
| Series             | BRM                      |
| Frame Material     | Nylon                    |
| Frame Size         | 24-pin                   |
| Color              | Black                    |
| Number of Openings | (23) 4-8.5mm             |
| IP Rating          | IP65                     |
| UL Type            | 12, 13 and 4X            |
| Includes           | Mounting hardware        |