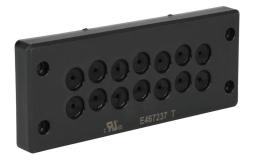

## BRM14-2 Cut Sheet

Bimed BRM series cable entry system frame, nylon frame, 24-pin frame, black, (14) 5-11mm opening(s), UL Type 12, 13 and 4X, IP65.

For complete product information, please see this item on our store at the following link:

## Technical Specifications

| Brand              | Bimed                    |
|--------------------|--------------------------|
| Item               | Cable entry system frame |
| Series             | BRM                      |
| Frame Material     | Nylon                    |
| Frame Size         | 24-pin                   |
| Color              | Black                    |
| Number of Openings | (14) 5-11mm              |
| IP Rating          | IP65                     |
| UL Type            | 12, 13 and 4X            |
| Includes           | Mounting hardware        |