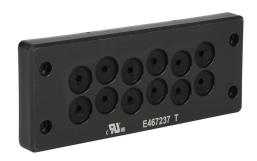

## BRM12-2 Cut Sheet

Bimed BRM series cable entry system frame, nylon frame, 24mm, black, (12) 4-13mm opening(s), IP65.

For complete product information, please see this item on our store at the following link:

## **Technical Specifications**

| Brand              | Bimed                    |
|--------------------|--------------------------|
| Item               | Cable entry system frame |
| Series             | BRM                      |
| Frame Material     | Nylon                    |
| Frame Size         | 24mm                     |
| Color              | Black                    |
| Number of Openings | (12) 4-13mm              |
| IP Rating          | IP65                     |
| UL Type            | 12, 13 and 4X            |
| Includes           | Mounting hardware        |