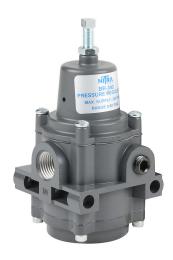

## BR-342 Cut Sheet

NITRA precision pneumatic regulator, 1/2in female NPT inlet(s), 1/2in female NPT outlet(s), 0-60 psi adjustable range.

For complete product information, please see this item on our store at the following link:

## **Technical Specifications**

| Brand          | NITRA               |
|----------------|---------------------|
| Item           | Regulator           |
| Regulator Type | Precision           |
| Working Fluid  | Air or inert gas    |
| Inlet Port     | 1/2in female NPT    |
| Outlet Port    | 1/2in female NPT    |
| Pressure Range | 0-60 psi adjustable |