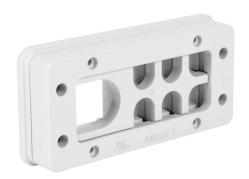

## BPA-S-07-1-0 Cut Sheet

Bimed BPA series cable entry system frame, nylon frame, nylon grommet block, 24-pin frame, gray, (6) small and (1) large opening(s), UL Type 12, 13 and 4X, IP66. Requires (6) Bimed BPA series small grommets and (1) large grommets.

## **Technical Specifications**

| Brand                         | Bimed                                                      |
|-------------------------------|------------------------------------------------------------|
| Item                          | Cable entry system frame                                   |
| Series                        | BPA                                                        |
| Frame Material                | Nylon                                                      |
| <b>Grommet Block Material</b> | Nylon                                                      |
| Frame Size                    | 24-pin                                                     |
| Color                         | Gray                                                       |
| Number of Openings            | • (6) small<br>• (1) large                                 |
| IP Rating                     | IP66                                                       |
| UL Type                       | 12, 13 and 4X                                              |
| Requires                      | (6) Bimed BPA series small grommets and (1) large grommets |