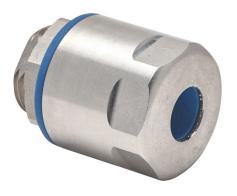

## BNHG1-02-L Cut Sheet

Bimed hygienic cable gland, 1/2in NPT thread type, stainless steel, accepts 6 to 12mm diameter cable, IP66, IP68 and IP69. Mounting hardware included. Allen wrench size 13mm, use adapter BMFGT-03 to reduce Allen wrench size to 8mm.

## **Technical Specifications**

| Brand                  | Bimed                                                                           |
|------------------------|---------------------------------------------------------------------------------|
| Item                   | Cable gland                                                                     |
| Application            | Hygienic                                                                        |
| Thread Type            | 1/2in NPT                                                                       |
| Material               | Stainless steel                                                                 |
| Cable OD Range         | 6 to 12mm                                                                       |
| IP Rating              | IP66, IP68 and IP69                                                             |
| UL Type                | 1, 2, 4, 4X, 12, 12K and 13                                                     |
| Strain Relief          | No                                                                              |
| Includes               | Mounting hardware                                                               |
| Additional Information | Allen wrench size 13mm, use adapter BMFGT-03 to reduce Allen wrench size to 8mm |