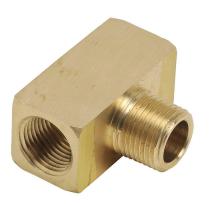

## BFMT-14N Cut Sheet

NITRA pneumatic threaded fitting, tee, brass body, brass threads, (1) 1/4in male NPT to (2) 1/4in female NPT. Package of 2.

For complete product information, please see this item on our store at the following link:

## Technical Specifications

| · · · · · · · · · · · · · · · · · · · |                                             |
|---------------------------------------|---------------------------------------------|
| Brand                                 | NITRA                                       |
| Item                                  | Fitting                                     |
| Working Fluid                         | Air or inert gas                            |
| Fitting Connection Type               | Threaded                                    |
| Fitting Type                          | Тее                                         |
| Body Material                         | Brass                                       |
| Thread Material                       | Brass                                       |
| Fitting Measurement Type              | SAE                                         |
| Connection                            | (1) 1/4in male NPT and (2) 1/4in female NPT |
| Operating Pressure                    | 800 psi                                     |
| Operating Temperature                 | -65 to 250 deg F                            |
| Quantity per Pack                     | 2                                           |