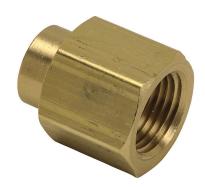

## BFFC-12N-14N Cut Sheet

NITRA pneumatic threaded fitting, straight, brass body, brass threads, (1) 1/2in female NPT to (1) 1/4in female NPT. Package of 2.

For complete product information, please see this item on our store at the following link:

## **Technical Specifications**

| '                        |                                               |
|--------------------------|-----------------------------------------------|
| Brand                    | NITRA                                         |
| Item                     | Fitting                                       |
| Working Fluid            | Air or inert gas                              |
| Fitting Connection Type  | Threaded                                      |
| Fitting Type             | Straight                                      |
| Body Material            | Brass                                         |
| Thread Material          | Brass                                         |
| Fitting Measurement Type | SAE                                           |
| Connection               | (1) 1/2in female NPT and (1) 1/4in female NPT |
| Operating Pressure       | 800 psi                                       |
| Operating Temperature    | -65 to 250 deg F                              |
| Quantity per Pack        | 2                                             |