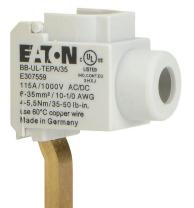

## **Technical Specifications**

| Brand                    | Eaton                                        |
|--------------------------|----------------------------------------------|
| Item                     | Wiring lug                                   |
| Lug Type                 | Box type                                     |
| Amperage Rating          | 115A                                         |
| Voltage Rating           | 1000 VAC/VDC                                 |
| Number Of Openings       | 1                                            |
| Conductor Size           | #10 AWG-1/0 copper only                      |
| Quantity per Pack        | 3                                            |
| For Use With             | BBUL series 1-phase busbars                  |
| Application              | To feed power to BBUL series 1-phase busbars |
| Manufacturer Part Number | BB-UL-TEPA/35                                |

## Agency Approvals

| UL Listed File #     | E307559                                                                |
|----------------------|------------------------------------------------------------------------|
| UL Recognized File # | None                                                                   |
| UL Hazardous File #  | None                                                                   |
| CE                   | View CE declarations                                                   |
| CSA File #           | None                                                                   |
| RoHS Status          | Meets RoHS Chemical Restrictions -<br>No CE (See RoHS Statement Below) |
| EU REACH             | View EU REACH document                                                 |