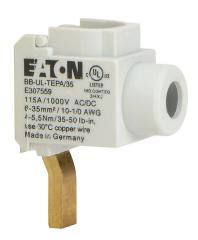

## BBUL-TEPA-35-1 Cut Sheet

Eaton box type wiring lug, 115A, 1000 VAC/VDC, 1 openings, #10 AWG-1/0 copper only. For use with BBUL series 1-phase busbars.

For complete product information, please see this item on our store at the following link:

## **Technical Specifications**

| Brand                    | Eaton                                        |
|--------------------------|----------------------------------------------|
| Item                     | Wiring lug                                   |
| Lug Type                 | Box type                                     |
| Amperage Rating          | 115A                                         |
| Voltage Rating           | 1000 VAC/VDC                                 |
| Number Of Openings       | 1                                            |
| Conductor Size           | #10 AWG-1/0 copper only                      |
| For Use With             | BBUL series 1-phase busbars                  |
| Application              | To feed power to BBUL series 1-phase busbars |
| Manufacturer Part Number | BB-UL-TEPA/35                                |