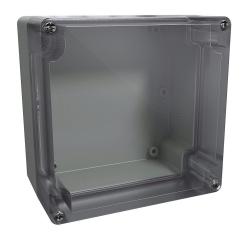

## BBCC121275W Cut Sheet

AttaBox BantamBox series enclosure, NEMA 1/3R/4/4X/12,  $122 \times 120 \times 75$ mm (HxWxD), polycarbonate, RAL 7035 light gray, clear polycarbonate screw cover, purchase subpanel separately.

## **Technical Specifications**

| •                        |                                 |
|--------------------------|---------------------------------|
| Brand                    | AttaBox                         |
| Item                     | Enclosure                       |
| Series                   | BantamBox                       |
| Subpanel                 | Purchase subpanel separately    |
| NEMA Rating              | 1/3R/4/4X/12                    |
| IP Rating                | IP66                            |
| <b>Enclosure Height</b>  | 122.00mm                        |
| Enclosure Width          | 120.00mm                        |
| <b>Enclosure Depth</b>   | 75.00mm                         |
| Cover Type               | Clear polycarbonate screw cover |
| Cover Depth              | 35mm                            |
| Integral Mounting Flange | No                              |
| Material                 | Polycarbonate                   |
| Color                    | RAL 7035 light gray             |