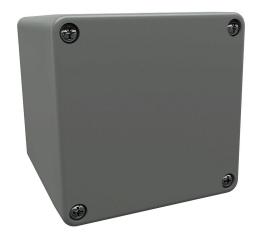

## BB080809W Cut Sheet

AttaBox BantamBox series enclosure, NEMA 1/3R/4/4X/12, 82 x 80 x 85mm (HxWxD), polycarbonate, RAL 7035 light gray, screw cover, purchase subpanel separately.

For complete product information, please see this item on our store at the following link:

## **Technical Specifications**

| · · · · · · · · · · · · · · · · · · · |                              |
|---------------------------------------|------------------------------|
| Brand                                 | AttaBox                      |
| Item                                  | Enclosure                    |
| Series                                | BantamBox                    |
| Subpanel                              | Purchase subpanel separately |
| NEMA Rating                           | 1/3R/4/4X/12                 |
| IP Rating                             | IP66                         |
| Enclosure Height                      | 82.00mm                      |
| Enclosure Width                       | 80.00mm                      |
| <b>Enclosure Depth</b>                | 85.00mm                      |
| Cover Type                            | Screw cover                  |
| Cover Depth                           | 15mm                         |
| Integral Mounting Flange              | No                           |
| Material                              | Polycarbonate                |
| Color                                 | RAL 7035 light gray          |