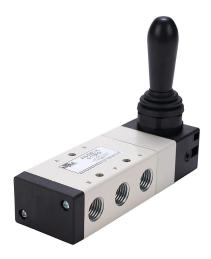

## AVS-538E1-HL Cut Sheet

NITRA pneumatic manual valve, 5-port (4-way), 3-position, center exhaust, 90 deg hand lever, spring return, 1/4in female NPT inlet(s), 1/4in female NPT outlet(s), 1/4in female NPT exhaust(s), Cv=1, panel or surface mount.

## Technical Specifications

| Brand               | NITRA                      |
|---------------------|----------------------------|
| Item                | Valve                      |
| Working Fluid       | Air or inert gas           |
| Valve Type          | Manual directional control |
| Port Quantity       | 5-port (4-way)             |
| Number Of Positions | 3                          |
| Valve Configuration | Center exhaust             |
| Operator Type       | 90 deg hand lever          |
| Action              | Spring return              |
| Body Material       | Aluminum alloy             |
| Mounting            | Panel or surface           |
|                     |                            |