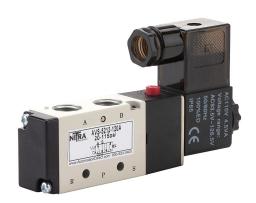

## AVS-5212-120A Cut Sheet

NITRA solenoid valve, 5-port (4-way), 2-position, single solenoid spring return, (1) 1/4in female NPT inlet(s), (2) 1/4in female NPT outlet(s), (2) 1/8in female NPT exhaust(s), Cv=0.89, 120 VAC, 4.5VA, 11mm DIN style wiring plug.

## **Technical Specifications**

| Brand               | NITRA                         |
|---------------------|-------------------------------|
| Item                | Valve                         |
| Working Fluid       | Pneumatic                     |
| Valve Type          | Solenoid directional control  |
| Port Quantity       | 5-port (4-way)                |
| Number Of Positions | 2                             |
| Action              | Single solenoid spring return |
| Body Material       | Aluminum                      |
| Mounting            | Optional manifold             |
| Inlet Port          | (1) 1/4in female NPT          |

| Outlet Port                  | (2) 1/4in female NPT       |
|------------------------------|----------------------------|
| Exhaust Port                 | (2) 1/8in female NPT       |
| Manual Override Type         | Locking                    |
| Flow Coefficient             | 0.89                       |
| Operating Voltage            | 120 VAC                    |
| Power Rating                 | 4.5VA                      |
| <b>Electrical Connection</b> | 11mm DIN style wiring plug |
| Indicating Type              | LED indication             |
| Form Factor                  | Standard                   |