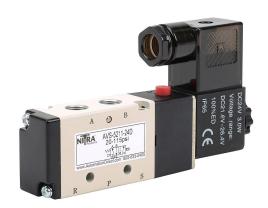

## AVS-5211-24D Cut Sheet

NITRA solenoid valve, 5-port (4-way), 2-position, single solenoid spring return, (1) 1/8in female NPT inlet(s), (2) 1/8in female NPT outlet(s), (2) 1/8in female NPT exhaust(s), Cv=0.78, 24 VDC, 3.0W, 11mm DIN style wiring plug.

## **Technical Specifications**

| Brand               | NITRA                         |
|---------------------|-------------------------------|
| Item                | Valve                         |
| Working Fluid       | Pneumatic                     |
| Valve Type          | Solenoid directional control  |
| Port Quantity       | 5-port (4-way)                |
| Number Of Positions | 2                             |
| Action              | Single solenoid spring return |
| Body Material       | Aluminum                      |
| Mounting            | Optional manifold             |
|                     |                               |

| Inlet Port                   | (1) 1/8in female NPT       |
|------------------------------|----------------------------|
| Outlet Port                  | (2) 1/8in female NPT       |
| Exhaust Port                 | (2) 1/8in female NPT       |
| Manual Override Type         | Locking                    |
| Flow Coefficient             | 0.78                       |
| Operating Voltage            | 24 VDC                     |
| Power Rating                 | 3.0W                       |
| <b>Electrical Connection</b> | 11mm DIN style wiring plug |
| Indicating Type              | LED indication             |