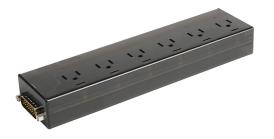

## AVPS3-6A Cut Sheet

NITRA control distribution block, AC, 6 stations, 15-pin D-sub wiring connector. For use with AVS-33 and AVS-53 series valves.

For complete product information, please see this item on our store at the following link:

## **Technical Specifications**

| Brand              | NITRA                           |
|--------------------|---------------------------------|
| Item               | Control distribution block      |
| Voltage Type       | AC                              |
| Number of Stations | 6                               |
| Connector Type     | 15-pin D-sub wiring connector   |
| For Use With       | AVS-33 and AVS-53 series valves |