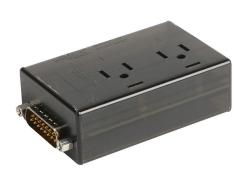

## AVPS3-2D Cut Sheet

NITRA control distribution block, DC, 2 stations, 15-pin D-sub wiring connector. For use with AVS-33 and AVS-53 series valves.

For complete product information, please see this item on our store at the following link:

## **Technical Specifications**

| Brand              | NITRA                           |
|--------------------|---------------------------------|
| Item               | Control distribution block      |
| Voltage Type       | DC                              |
| Number of Stations | 2                               |
| Connector Type     | 15-pin D-sub wiring connector   |
| For Use With       | AVS-33 and AVS-53 series valves |