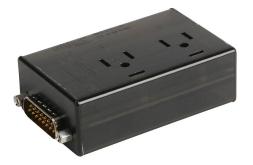

## AVPS3-2A Cut Sheet

NITRA control distribution block, AC, 2 stations, 15-pin D-sub wiring connector. For use with AVS-33 and AVS-53 series valves.

For complete product information, please see this item on our store at the following link:

## Technical Specifications

| Brand              | NITRA                           |
|--------------------|---------------------------------|
| Item               | Control distribution block      |
| Voltage Type       | AC                              |
| Number of Stations | 2                               |
| Connector Type     | 15-pin D-sub wiring connector   |
| For Use With       | AVS-33 and AVS-53 series valves |