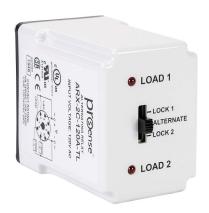

## ARX-2C-120A-TL Cut Sheet

ProSense alternating relay, socket mount, finger-safe, 120 VAC coil voltage, DPDT, (2) N.O., (2) N.C., 10A contact rating, 8-pin, LED indicator(s). Relay becomes UL listed when used with 70169-D relay socket.

## **Technical Specifications**

| Brand                  | ProSense                                                    |
|------------------------|-------------------------------------------------------------|
| Item                   | Relay                                                       |
| Relay Type             | Alternating                                                 |
| Mounting               | Socket                                                      |
| Relay Housing Type     | Finger-safe                                                 |
| Coil Voltage           | 120 VAC                                                     |
| Relay Configuration    | DPDT                                                        |
| Output Type            | (2) N.O., (2) N.C.                                          |
| Contact Rating         | 10A                                                         |
| Connector Type         | 8-pin                                                       |
| Indicator              | LED                                                         |
| Additional Information | Relay becomes UL listed when used with 70169-D relay socket |