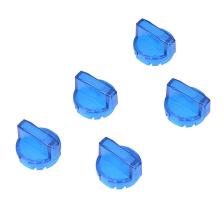

## AR9M005-S Cut Sheet

Fuji Electric lever lens, replacement, blue, 2-position, white indicator line. Package of 5. For use with AR22 series switches.

For complete product information, please see this item on our store at the following link:

## **Technical Specifications**

| Brand               | Fuji Electric        |
|---------------------|----------------------|
| Item                | Lens                 |
| Operator Type       | Lever                |
| Replacement         | Yes                  |
| Color               | Blue                 |
| Number Of Positions | 2                    |
| Lens Marking        | White indicator line |
| Quantity per Pack   | 5                    |
| For Use With        | AR22 series switches |