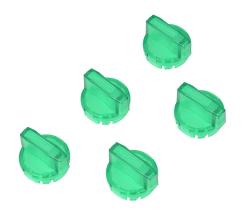

## AR9M005-G Cut Sheet

Fuji Electric lever lens, replacement, green, 2-position, white indicator line. Package of 5. For use with AR22 series switches.

For complete product information, please see this item on our store at the following link:

## **Technical Specifications**

| · · ·               |                      |
|---------------------|----------------------|
| Brand               | Fuji Electric        |
| Item                | Lens                 |
| Operator Type       | Lever                |
| Replacement         | Yes                  |
| Color               | Green                |
| Number Of Positions | 2                    |
| Lens Marking        | White indicator line |
| Quantity per Pack   | 5                    |
| For Use With        | AR22 series switches |
|                     |                      |