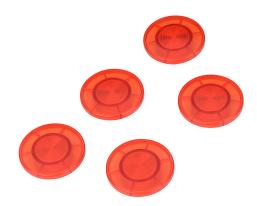

## AR9C016-R Cut Sheet

Fuji Electric mushroom lens, replacement, red. Package of 5. For use with AR22 series pushbuttons.

For complete product information, please see this item on our store at the following link:

## **Technical Specifications**

| Brand             | Fuji Electric           |
|-------------------|-------------------------|
| Item              | Lens                    |
| Operator Type     | Mushroom                |
| Replacement       | Yes                     |
| Color             | Red                     |
| Quantity per Pack | 5                       |
| For Use With      | AR22 series pushbuttons |