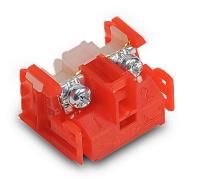

## AR9B291 Cut Sheet

Fuji Electric contact block, replacement, (1) N.C. contact(s). For use with multiple AR series pushbuttons and switches.

For complete product information, please see this item on our store at the following link:

## Technical Specifications

| Brand        | Fuji Electric                               |
|--------------|---------------------------------------------|
| Item         | Contact block                               |
| Replacement  | Yes                                         |
| Contact Type | (1) N.C.                                    |
| For Use With | Multiple AR series pushbuttons and switches |