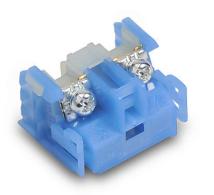

## AR9B290 Cut Sheet

Fuji Electric contact block, replacement, (1) N.O. contact(s). For use with multiple AR series pushbuttons and switches.

For complete product information, please see this item on our store at the following link:

## **Technical Specifications**

| Brand        | Fuji Electric                               |
|--------------|---------------------------------------------|
| Item         | Contact block                               |
| Replacement  | Yes                                         |
| Contact Type | (1) N.O.                                    |
| For Use With | Multiple AR series pushbuttons and switches |