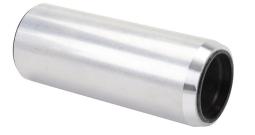

## AR9A006 Cut Sheet

Fuji Electric mounting wrench. For use with AR22, AR30, DR22 and DR30 series pushbuttons, switches, indicators and buzzers.

For complete product information, please see this item on our store at the following link:

## Technical Specifications

| Brand        | Fuji Electric                                                                     |
|--------------|-----------------------------------------------------------------------------------|
| Item         | Mounting wrench                                                                   |
| For Use With | AR22, AR30, DR22 and DR30 series<br>pushbuttons, switches, indicators and buzzers |