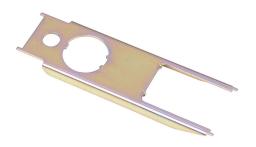

## AR9A004 Cut Sheet

Fuji Electric installation/removal tool. For use with AR22, AR30, DR22 and DR30 series pushbuttons, switches, indicators and buzzers.

For complete product information, please see this item on our store at the following link:

## Technical Specifications

| Brand        | Fuji Electric                                                                     |
|--------------|-----------------------------------------------------------------------------------|
| Item         | Installation/removal tool                                                         |
| For Use With | AR22, AR30, DR22 and DR30 series<br>pushbuttons, switches, indicators and buzzers |