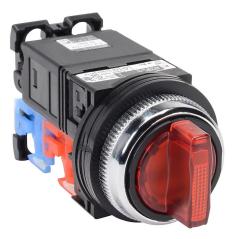

## AR30PL-611L3RZC Cut Sheet

Fuji Electric selector switch, 30mm, 3-position, spring return from left to center / manual return from right to center, LED illuminated, (1) N.O./(1) N.C. contact(s), plastic base, metal bezel, Operator: red, knob, 35mm, round, plastic, 115-127 VAC, transformer.

## **Technical Specifications**

| Brand               | Fuji Electric                                                             |
|---------------------|---------------------------------------------------------------------------|
| Item                | Selector switch                                                           |
| Barrel Size         | 30mm                                                                      |
| IP Rating           | IP65                                                                      |
| Number Of Positions | 3                                                                         |
| Action              | Spring return from left to center /<br>manual return from right to center |
| Bulb Type           | LED illuminated                                                           |
| Contact Type        | (1) N.O./(1) N.C.                                                         |
| Base Material       | Plastic                                                                   |
| Bezel Material      | Metal                                                                     |
| Operator Color      | Red                                                                       |
| Operator Type       | Knob                                                                      |
| Operator Size       | 35mm                                                                      |
| Operator Shape      | Round                                                                     |
| Operator Material   | Plastic                                                                   |
| Voltage Rating      | 115-127 VAC                                                               |
| Voltage Regulation  | Transformer                                                               |