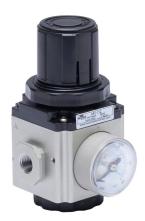

## AR2-212 Cut Sheet

NITRA pneumatic regulator, 1/8in female NPT inlet(s), 1/8in female NPT outlet(s), 7-60 psi range. For use with Ax-21 series air prep components.

For complete product information, please see this item on our store at the following link:

## **Technical Specifications**

| Brand          | NITRA                                                                    |
|----------------|--------------------------------------------------------------------------|
| Item           | Regulator                                                                |
| Working Fluid  | Pneumatic                                                                |
| Inlet Port     | 1/8in female NPT                                                         |
| Outlet Port    | 1/8in female NPT                                                         |
| Pressure Range | 7-60 psi                                                                 |
| For Use With   | Ax-21 series air prep components                                         |
| Includes       | Integral pressure gauge and locking adjustment knob and mounting bracket |