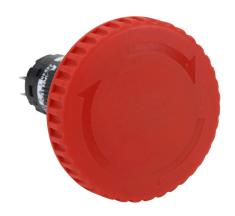

## AR16V1L-11E3R Cut Sheet

Fuji Electric emergency stop pushbutton, IP65, 16mm, push to lock, pull or turn to reset, LED illuminated, (1) N.O./(1) N.C. contact(s), plastic base, plastic bezel, black, Operator: red, mushroom, 40mm, mushroom, plastic, 24 VAC/VDC, full voltage.

## **Technical Specifications**

| Fuji Electric                       |
|-------------------------------------|
| Emergency stop pushbutton           |
| IP65                                |
| 16mm                                |
| Push to lock, pull or turn to reset |
| LED illuminated                     |
| (1) N.O./(1) N.C.                   |
| Plastic                             |
| Plastic                             |
|                                     |

| Bezel Color        | Black        |
|--------------------|--------------|
| Operator Color     | Red          |
| Operator Type      | Mushroom     |
| Operator Size      | 40mm         |
| Operator Shape     | Mushroom     |
| Operator Material  | Plastic      |
| Operator Legend    | Arrow        |
| Voltage Rating     | 24 VAC/VDC   |
| Voltage Regulation | Full voltage |