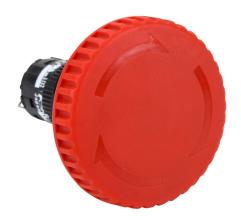

## AR16V1L-01E3R Cut Sheet

Fuji Electric emergency stop pushbutton, IP65, 16mm, push to lock, pull or turn to reset, LED illuminated, (1) N.C. contact(s), plastic base, plastic bezel, black, Operator: red, mushroom, 40mm, mushroom, plastic, 24 VAC/VDC, full voltage.

## **Technical Specifications**

| Brand          | Fuji Electric                       |
|----------------|-------------------------------------|
| Item           | Emergency stop pushbutton           |
| IP Rating      | IP65                                |
| Barrel Size    | 16mm                                |
| Action         | Push to lock, pull or turn to reset |
| Bulb Type      | LED illuminated                     |
| Contact Type   | (1) N.C.                            |
| Base Material  | Plastic                             |
| Bezel Material | Plastic                             |

| Bezel Color        | Black        |
|--------------------|--------------|
| Operator Color     | Red          |
| Operator Type      | Mushroom     |
| Operator Size      | 40mm         |
| Operator Shape     | Mushroom     |
| Operator Material  | Plastic      |
| Operator Legend    | Arrow        |
| Voltage Rating     | 24 VAC/VDC   |
| Voltage Regulation | Full voltage |