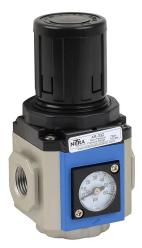

## AR-332 Cut Sheet

NITRA pneumatic regulator, 3/8in female NPT inlet(s), 3/8in female NPT outlet(s), 4-57 psi adjustable range. For use with Ax-33 series air prep components.

For complete product information, please see this item on our store at the following link:

## Technical Specifications

| · · ·            |                                                                          |
|------------------|--------------------------------------------------------------------------|
| Brand            | NITRA                                                                    |
| Item             | Regulator                                                                |
| Working Fluid    | Air or inert gas                                                         |
| Inlet Port       | 3/8in female NPT                                                         |
| Outlet Port      | 3/8in female NPT                                                         |
| Pressure Range   | 4-57 psi adjustable                                                      |
| Flow Coefficient | 3.2                                                                      |
| For Use With     | Ax-33 series air prep components                                         |
| Includes         | Integral pressure gauge, locking<br>adjustment knob and mounting bracket |